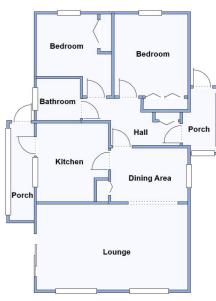

## 15 Wheatplot, Wimborne Road, Bournemouth, Dorset. BH10 7BN

This drawing has been prepared for diagrammatic purpose only. Not to scale.

#### 2-Bedroom Park Home - approx 36' x 20'

Accommodation & approximate room dimensions:

- Wonderland Park Home circa 1987
- Entrance Porch
- Hall: Double cloaks cupboard
- Dining Area: approx 10' x 7'. Cupboard housing combination gas boiler.
- Kitchen: Range of floor and wall cupboards. Built-in oven, hob & hood. Space for fridge/freezer & dishwasher.
- Rear Porch: Space for washing machine. Door to garden.
- Lounge: approx 19'8" x 11'8". Patio door to raised deck.
  Vaulted ceiling & Feature fireplace.
- Bedroom 1: approx 10'7" x 9'6" Plus fitted wardrobes
- Bedroom 2: approx 10'7" x 9'6"max. Fitted wardrobes.
- Bathroom: Panelled bath. Pedestal wash basin. WC.
- Gas Central Heating (system untested).
- PVCu Double-Glazing
- Private Garden with raised DECK and paved patio area.
- Parking on Plot
- Age Restriction 45+ Pets Considered
- Small Residential Park near to local amenities and within easy reach of Bournemouth town centre & award winning coast.