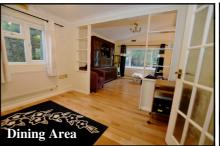

#### 2-Bedroom Park Home - approx 36' x 20'

Accommodation & approximate room dimensions:

- Wonderland Park Home circa 1987
- Entrance Porch
- Hall: Double cloaks cupboard
- Dining Area: approx 10' x 7'. Cupboard housing combination gas boiler.
- Kitchen: Range of floor and wall cupboards. Built-in oven, hob & hood. Space for fridge/freezer & dishwasher.
- Rear Porch: Space for washing machine. Door to garden.
- Lounge: approx 19'8" x 11'8". Patio door to raised deck.
  Vaulted ceiling & Feature fireplace.
- Bedroom 1: approx 10'7" x 9'6" Plus fitted wardrobes
- Bedroom 2: approx 10'7" x 9'6"max. Fitted wardrobes.
- Bathroom: Panelled bath. Pedestal wash basin. WC.
- Gas Central Heating (system untested).
- PVCu Double-Glazing
- Private Garden with raised DECK and paved patio area.
- Parking on Plot
- Age Restriction 45+ Pets Considered
- Small Residential Park near to local amenities and within easy reach of Bournemouth town centre & award winning coast.