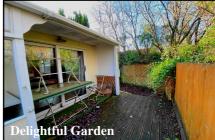

#### 2-Bedroom Park Home - approx 36' x 20'

Accommodation & approximate room dimensions:

- Wonderland Park Home circa 1987
- Entrance Porch
- Hall: Double cloaks cupboard
- Dining Area: approx 10' x 7'. Cupboard housing combination gas boiler.
- Kitchen: Range of floor and wall cupboards. Built-in oven, hob & hood. Space for fridge/freezer & dishwasher.
- Rear Porch: Space for washing machine. Door to garden.
- Lounge: approx 19'8" x 11'8". Patio door to raised deck.
  Vaulted ceiling & Feature fireplace.
- Bedroom 1: approx 10'7" x 9'6" Plus fitted wardrobes
- Bedroom 2: approx 10'7" x 9'6"max. Fitted wardrobes.
- Bathroom: Panelled bath. Pedestal wash basin. WC.
- Gas Central Heating (system untested).
- PVCu Double-Glazing
- Private Garden with raised DECK and paved patio area.
- Parking on Plot
- Age Restriction 45+ Pets Considered
- Small Residential Park near to local amenities and within easy reach of Bournemouth town centre & award winning coast.