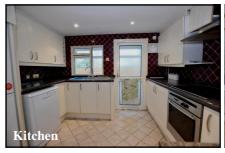

#### 2-Bedroom Park Home - approx 36' x 20'

Accommodation & approximate room dimensions:

- Wonderland Park Home circa 1987
- Entrance Porch
- Hall: Double cloaks cupboard
- Dining Area: approx 10' x 7'. Cupboard housing combination gas boiler.
- Kitchen: Range of floor and wall cupboards. Built-in oven, hob & hood. Space for fridge/freezer & dishwasher.
- Rear Porch: Space for washing machine. Door to garden.
- Lounge: approx 19'8" x 11'8". Patio door to raised deck.
  Vaulted ceiling & Feature fireplace.
- Bedroom 1: approx 10'7" x 9'6" Plus fitted wardrobes
- Bedroom 2: approx 10'7" x 9'6"max. Fitted wardrobes.
- Bathroom: Panelled bath. Pedestal wash basin. WC.
- Gas Central Heating (system untested).
- PVCu Double-Glazing
- Private Garden with raised DECK and paved patio area.
- Parking on Plot
- Age Restriction 45+ Pets Considered
- Small Residential Park near to local amenities and within easy reach of Bournemouth town centre & award winning coast.