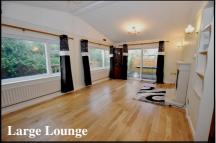

#### 2-Bedroom Park Home - approx 36' x 20'

Accommodation & approximate room dimensions:

- Wonderland Park Home circa 1987
- Entrance Porch
- Hall: Double cloaks cupboard
- Dining Area: approx 10' x 7'. Cupboard housing combination gas boiler.
- Kitchen: Range of floor and wall cupboards. Built-in oven, hob & hood. Space for fridge/freezer & dishwasher.
- Rear Porch: Space for washing machine. Door to garden.
- Lounge: approx 19'8" x 11'8". Patio door to raised deck.
  Vaulted ceiling & Feature fireplace.
- Bedroom 1: approx 10'7" x 9'6" Plus fitted wardrobes
- Bedroom 2: approx 10'7" x 9'6"max. Fitted wardrobes.
- Bathroom: Panelled bath. Pedestal wash basin. WC.
- Gas Central Heating (system untested).
- PVCu Double-Glazing
- Private Garden with raised DECK and paved patio area.
- Parking on Plot
- Age Restriction 45+ Pets Considered
- Small Residential Park near to local amenities and within easy reach of Bournemouth town centre & award winning coast.