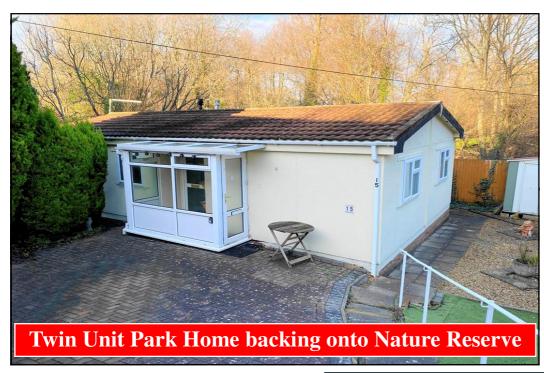

#### 2-Bedroom Park Home - approx 36' x 20'

Accommodation & approximate room dimensions:

- Wonderland Park Home circa 1987
- Entrance Porch
- Hall: Double cloaks cupboard
- Dining Area: approx 10' x 7'. Cupboard housing combination gas boiler.
- Kitchen: Range of floor and wall cupboards. Built-in oven, hob & hood. Space for fridge/freezer & dishwasher.
- Rear Porch: Space for washing machine. Door to garden.
- Lounge: approx 19'8" x 11'8". Patio door to raised deck.
  Vaulted ceiling & Feature fireplace.
- Bedroom 1: approx 10'7" x 9'6" Plus fitted wardrobes
- Bedroom 2: approx 10'7" x 9'6"max. Fitted wardrobes.
- Bathroom: Panelled bath. Pedestal wash basin. WC.
- Gas Central Heating (system untested).
- PVCu Double-Glazing
- Private Garden with raised DECK and paved patio area.
- Parking on Plot
- Age Restriction 45+ Pets Considered
- Small Residential Park near to local amenities and within easy reach of Bournemouth town centre & award winning coast.